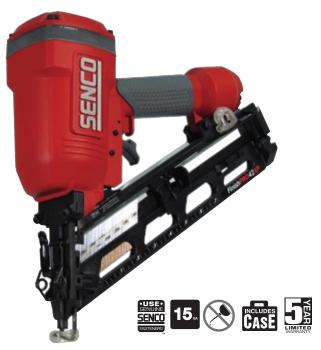

## 15 Ga. 34° Finish Nailer

The FinishPro 42XP has established itself as the marquee tool for professional finish carpenters. The FinishPro 42XP has great durability and superior performance.

# FinishPro<sup>®</sup>42XP