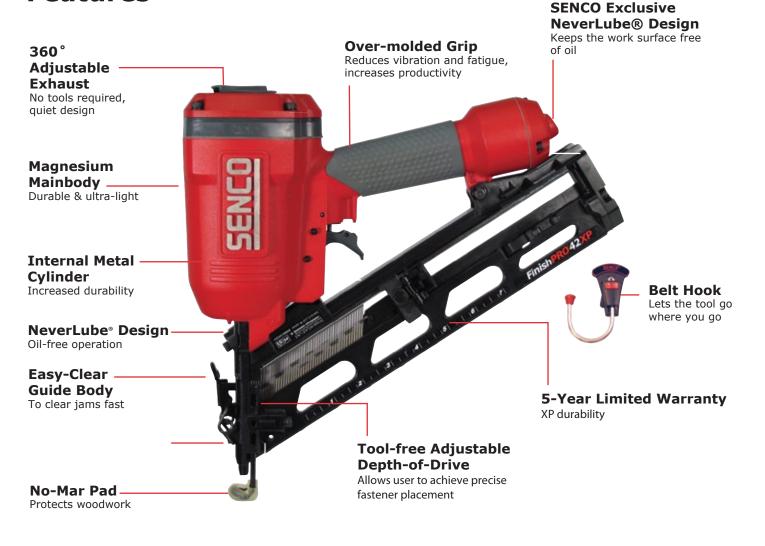

#### Features and Benefits

- Five year limited warranty
- Rugged internal engine design
- NeverLube® technology no lubrication required
- Magnesium housing lightweight and comfortable to use all day
- Thumb wheel adjustable depth-of-drive
- Comfort grip
- EZ-Clear<sup>™</sup> latch to clear jams fast
- 360° adjustable exhaust
- Two No-Mar pads with onboard storage to protect work materials
- Advanced belt hook convenient storage

## FinishPro<sup>®</sup>42XP

### 15 Ga. 34° Finish Nailer **Features**